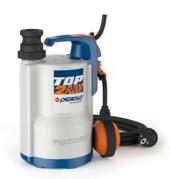

### **SUBMERSIBLE TOP2-FLOOR PUMP**

- Single-phase 230 V 50 Hz
- Thermal overload protector incorporated in the winding
- 10 metres power cable fitted with Schuko plug
- External float switch
- "CAMLOCK" rapid connection
- Performance:
  - H max= 9 m
  - Q max= 160 l/min
- Emptying level down to **2 mm** from the bottom