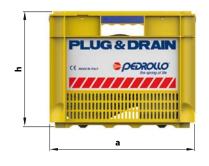

#### **DIMENSIONS AND WEIGHTS**

| ТҮРЕ         | DIMENSIONS mm |     |     | I*   |
|--------------|---------------|-----|-----|------|
|              | a             | b   | h   | kg*  |
| PLUG & DRAIN | 400           | 300 | 320 | 10.7 |