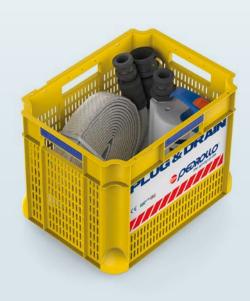

With **PLUG & DRAIN** you can completely drain the area affected by flooding: the pump can in fact suck up water down to a level of only 2 mm from the bottom.

With **PLUG & DRAIN** you have everything you require ready for use:

- pump with a ready-fitted connector, a 10 metres long power cable with Schuko plug and an external float switch;
- PVC hose with a rapid connector;
- Crate-filter to prevent possible bulky residues blocking water drainage.