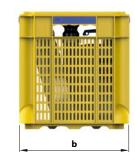

#### **DIMENSIONS AND WEIGHTS**

| ТҮРЕ         | DIMENSIONS mm |     |     | I*   |
|--------------|---------------|-----|-----|------|
|              | a             | b   | h   | kg*  |
| PLUG & DRAIN | 400           | 300 | 320 | 10.7 |

## **CRATE-FILTER**

- Complete with a system for fixing the pump for a stable operation and an easy detachment for use of the pump without the crate-filter
- Complete with a lid so as to put away **PLUG & DRAIN** in order and have it always ready for use