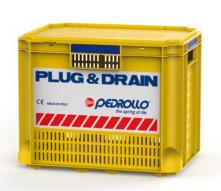

## **CRATE-FILTER**

- Complete with a system for fixing the pump for a stable operation and an easy detachment for use of the pump without the crate-filter
- Complete with a lid so as to put away **PLUG & DRAIN** in order and have it always ready for use