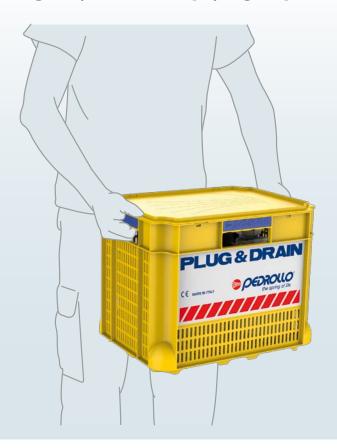

# **Emergency KIT for emptying or preventing floods**

**PLUG & DRAIN** is the indispensable and practical emergency kit for tackling flooding in garages, cellars and basements with efficacy and speed.

Thanks to the versatile drainage pump and the 15 metres long PVC hose it is possible to swiftly drain the flooded area, if necessary using the plastic crate as a filter.

In order to drain the residual water disconnect the pump from the crate and place it on the floor. The pump will be able to drain down to a level of only 2 mm from the bottom.

**PLUG & DRAIN** also has the advantage that it can be stored on a shelf so as to have everything necessary in order and ready for use.