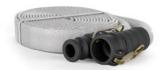

### **PVC HOSE**

- "CAMLOCK" rapid connection
- Length of tube 15 m
- Diameter of tube 11/4"