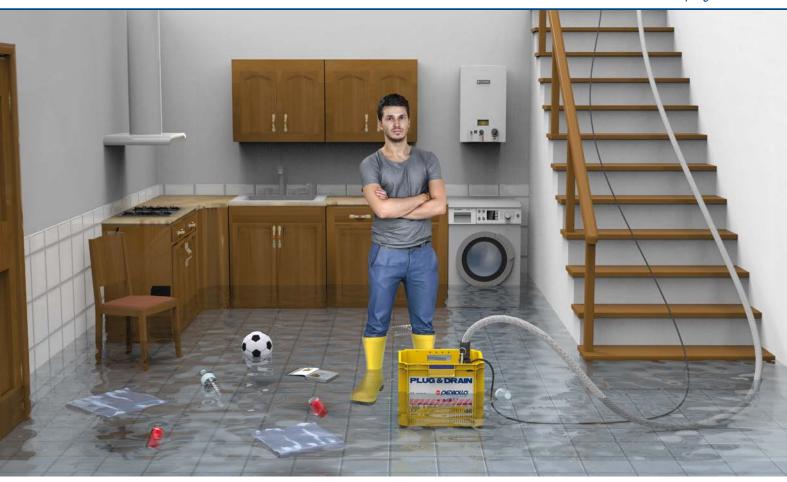

# **Emergency KIT for emptying or preventing floods**

**PLUG & DRAIN** is the indispensable and practical emergency kit for tackling flooding in garages, cellars and basements with efficacy and speed.

Thanks to the versatile drainage pump and the 15 metres long PVC hose it is possible to swiftly drain the flooded area, if necessary using the plastic crate as a filter.

#### **TYPICAL USE**

In the case of flooded premises place **PLUG & DRAIN** on the floor, attach the flat hose to the pump by means of the rapid connector, plug into the electricity network and empty the water through the hose. The plastic crate will act as a filter, making it possible to drain down to a level of about 2 cm from the bottom.

In order to drain the residual water disconnect the pump from the crate and place it on the floor. The pump will be able to drain down to a level of only 2 mm from the bottom.

**PLUG & DRAIN** also has the advantage that it can be stored on a shelf so as to have everything necessary in order and ready for use.